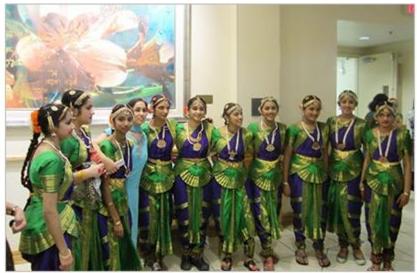

# **Border Colour Code:**

A DANCE DRESS WITH 2 COLOR COMBINATION (No 09 and No 05 from the color chart)