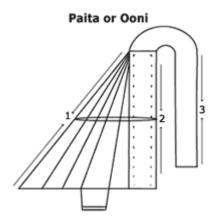

\* (Measuring from belly buttom to the top & the Hips making a "U" with the measuring tape.)

| 2                      | Waist to Buttocks Length             |  |
|------------------------|--------------------------------------|--|
| 3                      | Hip Round Measurement                |  |
| Kacham or Bottom Piece |                                      |  |
| 1                      | Length Waist to Ankle                |  |
| 2                      | Waist round                          |  |
| 3                      | Hip Round Measurement                |  |
| 4                      | Thigh Measurement(round)             |  |
| 5                      | Knee round                           |  |
| 6                      | Heal round                           |  |
| 7                      | Kiss round *                         |  |
| 8                      | Waist to knee length                 |  |
| Paita or Ooni          |                                      |  |
| 1                      | Oni length from Shoulder to<br>Waist |  |
| 2                      | Chest round                          |  |
| 3                      | Paita Ooni Back length               |  |
|                        |                                      |  |