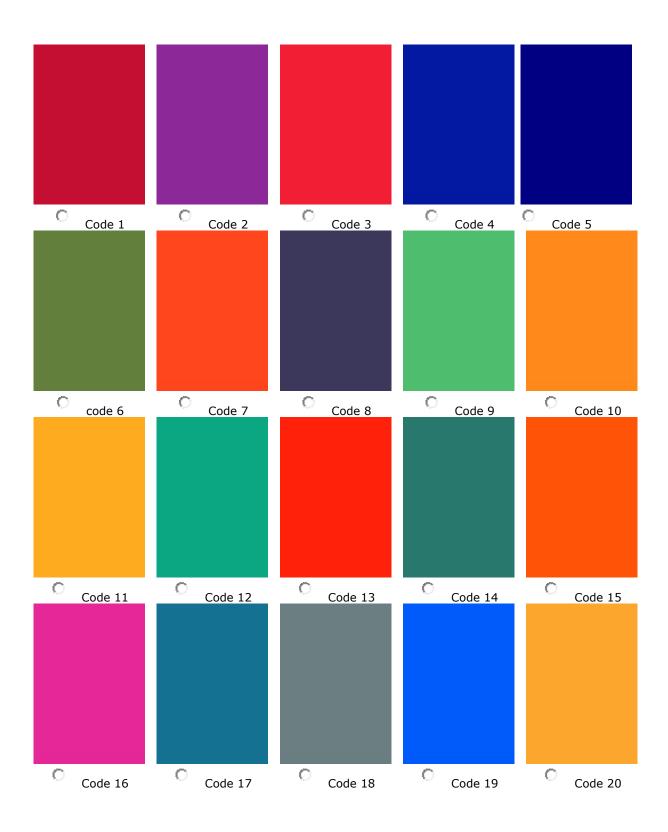

#### Plain Imitation Silk Colour Code:

You may choose two colour combinations for single dress and with one colour combination of border. **(Hold Ctrl and select second option**)

Select Color Code