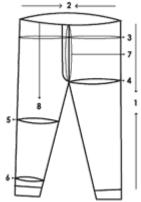

\* (Measuring from belly buttom to the top & the Hips making a "U" with the measuring tape.)

| 2                      | Waist to Buttocks Length             |  |
|------------------------|--------------------------------------|--|
| 3                      | Hip Round Measurement                |  |
| Kacham or Bottom Piece |                                      |  |
| 1                      | Length Waist to Ankle                |  |
| 2                      | Waist round                          |  |
| 3                      | Hip Round Measurement                |  |
| 4                      | Thigh Measurement(round)             |  |
| 5                      | Knee round                           |  |
| 6                      | Heal round                           |  |
| 7                      | Kiss round *                         |  |
| 8                      | Waist to knee length                 |  |
| Paita or Ooni          |                                      |  |
| 1                      | Oni length from Shoulder to<br>Waist |  |
| 2                      | Chest round                          |  |
| 3                      | Paita Ooni Back length               |  |
|                        |                                      |  |