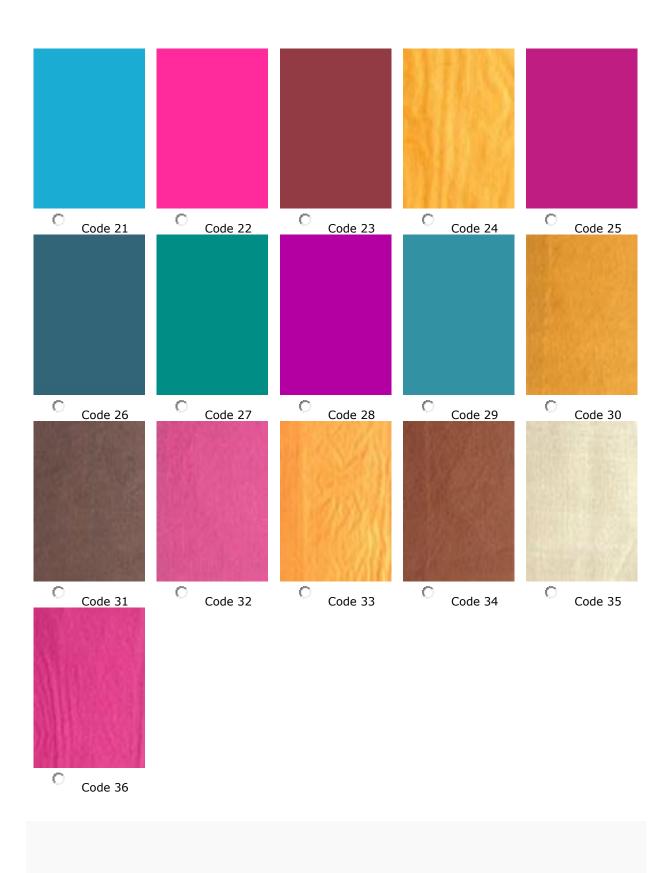

#### Plain Imitation Silk Colour Code:

You may choose two colour combinations for single dress and with one colour combination of border. **(Hold Ctrl and select second option**)

Select Color Code