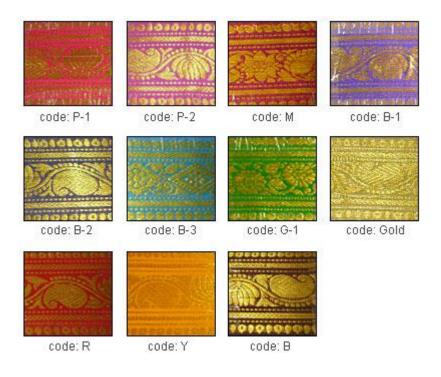

# **Border Colour Code:**

A DANCE DRESS WITH 2 COLOR COMBINATION (No 09 and No 05 from the color chart)