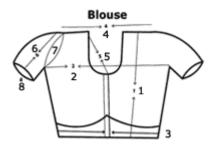

## **Blouse Specifications**

- 1 Blouse Length Shoulder to Waist
- 2 Arm Pet to Arm Pet or Chest round
- 3 Waist round
- 4 Shoulder Length
- 5 Neck Length
- 6 Arm length
- 7 Arm Pet round
- 8 Arm round